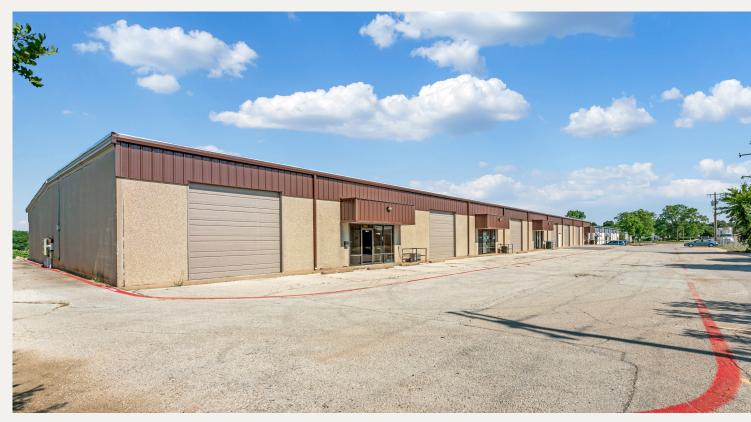

DRIVE ARLINGTON, TX 76015







## LEASE RATE & STRUCTURE Contact Broker

#### PROPERTY FEATURES

- Dock High Door
- Grade Level Doors (12'x12')
- 17' Clear Height
- Built in 1978
- Depth of Building: 60'- 120'
- Column Spacing: 25' x 50'
- "GC" (General Commercial) Zoning
- Favorable Warehouse to Office Ratio

#### **AVAILABILITY**

• Suite A: 4,500 SF

• Suite C: 4,500 SF

Suite F: 12,000 SF

• Suite H: 3,000 SF

• Suite I: 3,000 SF

• Suite J: 3,000 SF

#### LOCATION OVERVIEW

The Subject Property boasts a superb infill location within the market. This multi-tenant Light Industrial building located in Arlington, Texas is just off of Cooper and Hwy 303. Available space with favorable WH to Office ratio from 3,000 SF to 12,000 SF.

### **EXTERIOR PHOTOS**







### EXTERIOR PHOTOS







### FLOOR PLAN

### SUITE A - 4,500 SF



FLOOR PLAN

SUITE F - 12,000 SF w/ 1,200 SF OFFICE



FLOOR PLAN

SUITE H - 3,000 SF w/ 700 SF OFFICE



### FLOOR PLAN

### SUITE I - 3,000 SF w/ 450 SF OFFICE



FLOOR PLAN

SUITE J - 3,000 SF w/ 500 SF OFFICE