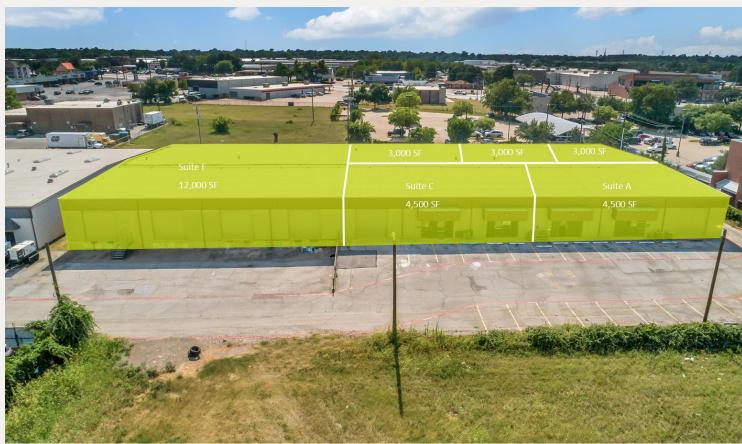

#### **AVAILABILITY**

• Suite A: 4,500 SF

• Suite C: 4,500 SF

Suite F: 12,000 SF

• Suite H: 3,000 SF

• Suite I: 3,000 SF

• Suite J: 3,000 SF

### FLOOR PLAN