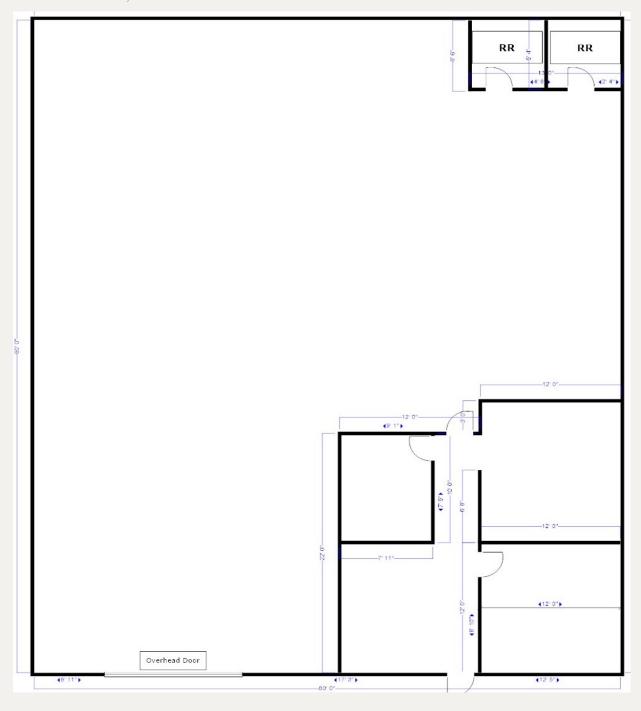

### FLOOR PLAN

### SUITE I - 3,000 SF w/ 450 SF OFFICE

FLOOR PLAN

SUITE J - 3,000 SF w/ 500 SF OFFICE