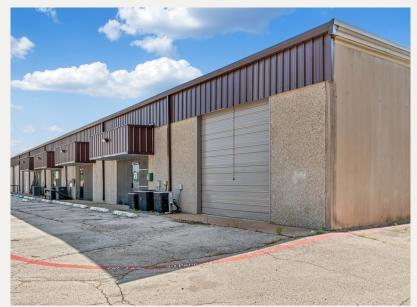

801 SECRETARY DRIVE ARLINGTON, TX 76015







## LEASE RATE & STRUCTURE Contact Broker

#### PROPERTY FEATURES

- Dock High Door
- Grade Level Doors (12'x12')
- 17' Clear Height
- Built in 1978
- Depth of Building: 60'- 120'
- Column Spacing: 25' x 50'
- "GC" (General Commercial) Zoning
- Favorable Warehouse to Office Ratio

#### **AVAILABILITY**

• Suite A: 4,500 SF

• Suite C: 4,500 SF

Suite F: 12,000 SF

• Suite H: 3,000 SF

• Suite I: 3,000 SF

• Suite J: 3,000 SF

#### LOCATION OVERVIEW

The Subject Property boasts a superb infill location within the market. This multi-tenant Light Industrial building located in Arlington, Texas is just off of Cooper and Hwy 303. Available space with favorable WH to Office ratio from 3,000 SF to 12,000 SF.

### **EXTERIOR PHOTOS**







### EXTERIOR PHOTOS







### FLOOR PLAN

### SUITE A - 4,500 SF



FLOOR PLAN

SUITE F - 12,000 SF w/ 1,200 SF OFFICE



FLOOR PLAN

SUITE H - 3,000 SF w/ 700 SF OFFICE



### FLOOR PLAN

### SUITE I - 3,000 SF w/ 450 SF OFFICE



FLOOR PLAN

SUITE J - 3,000 SF w/ 500 SF OFFICE