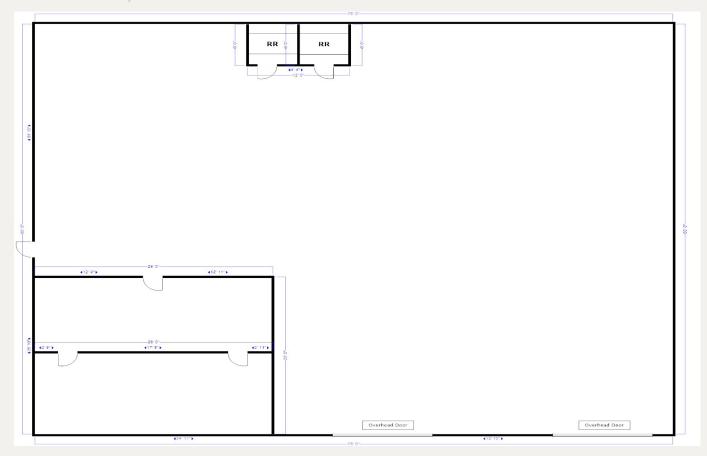

### FLOOR PLAN

### SUITE A - 4,500 SF

FLOOR PLAN

SUITE F - 12,000 SF w/ 1,200 SF OFFICE

FLOOR PLAN

SUITE H - 3,000 SF w/ 700 SF OFFICE