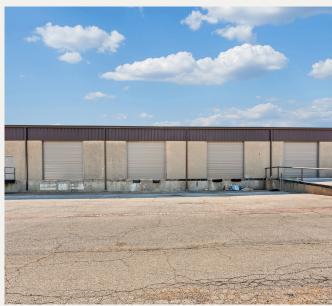

801 SECRETARY DRIVE ARLINGTON, TX 76015







## LEASE RATE & STRUCTURE Contact Broker

#### PROPERTY FEATURES

- Dock High Door
- Grade Level Doors (12'x12')
- 17' Clear Height
- Built in 1978
- Depth of Building: 60'- 120'
- Column Spacing: 25' x 50'
- "GC" (General Commercial) Zoning
- Favorable Warehouse to Office Ratio

#### **AVAILABILITY**

• Suite A: 4,500 SF

• Suite C: 4,500 SF

Suite F: 12,000 SF

• Suite H: 3,000 SF

• Suite I: 3,000 SF

• Suite J: 3,000 SF

#### LOCATION OVERVIEW

The Subject Property boasts a superb infill location within the market. This multi-tenant Light Industrial building located in Arlington, Texas is just off of Cooper and Hwy 303. Available space with favorable WH to Office ratio from 3,000 SF to 12,000 SF.

### **EXTERIOR PHOTOS**







### EXTERIOR PHOTOS







### FLOOR PLAN

### SUITE A - 4,500 SF



FLOOR PLAN

SUITE F - 12,000 SF w/ 1,200 SF OFFICE



FLOOR PLAN

SUITE H - 3,000 SF w/ 700 SF OFFICE



### FLOOR PLAN

### SUITE I - 3,000 SF w/ 450 SF OFFICE



FLOOR PLAN

SUITE J - 3,000 SF w/ 500 SF OFFICE