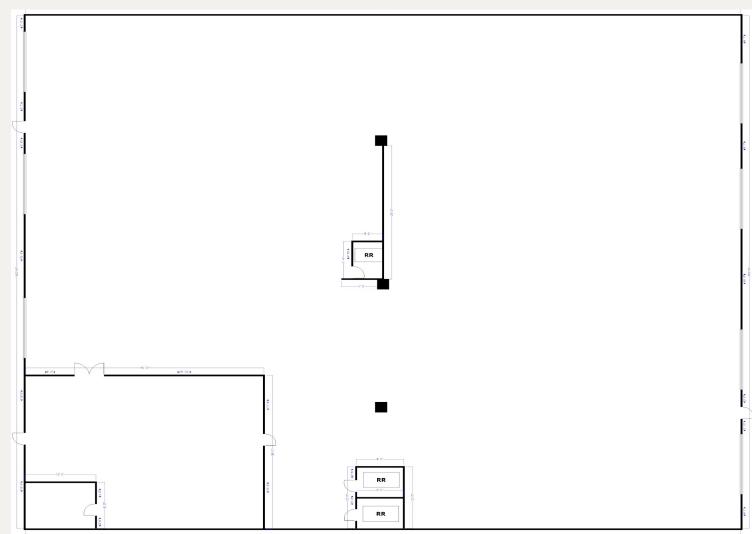

### SUITE A - 4,500 SF

FLOOR PLAN

SUITE F - 12,000 SF w/ 1,200 SF OFFICE

FLOOR PLAN

SUITE H - 3,000 SF w/ 700 SF OFFICE

### FLOOR PLAN