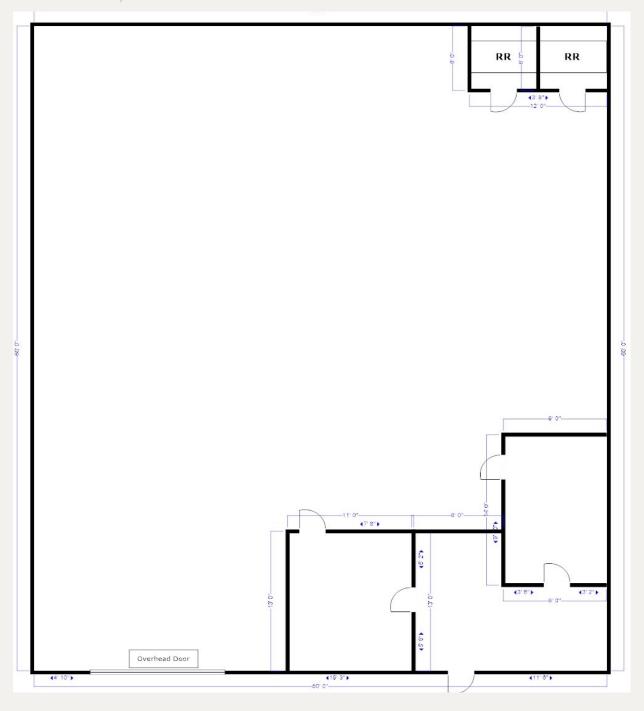

### FLOOR PLAN

### SUITE A - 4,500 SF

FLOOR PLAN

SUITE F - 12,000 SF w/ 1,200 SF OFFICE

FLOOR PLAN

SUITE H - 3,000 SF w/ 700 SF OFFICE