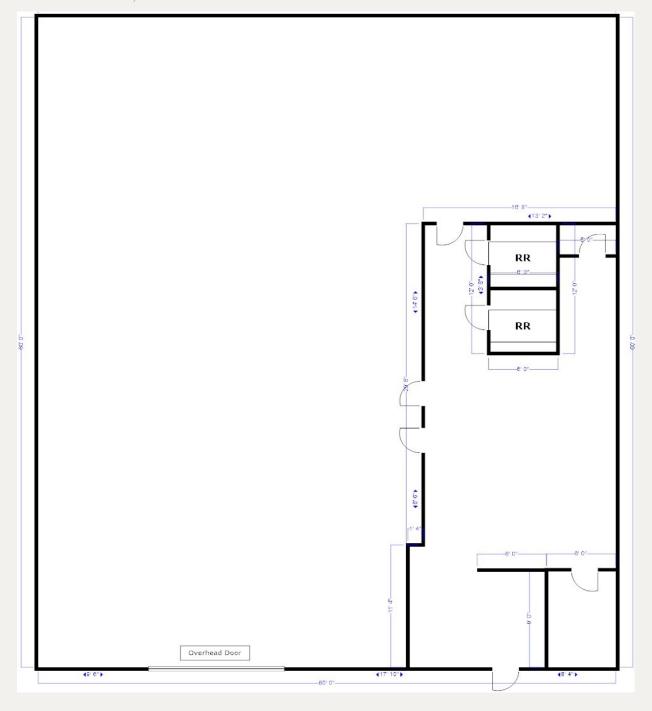

### FLOOR PLAN

### SUITE I - 3,000 SF w/ 450 SF OFFICE

FLOOR PLAN

SUITE J - 3,000 SF w/ 500 SF OFFICE