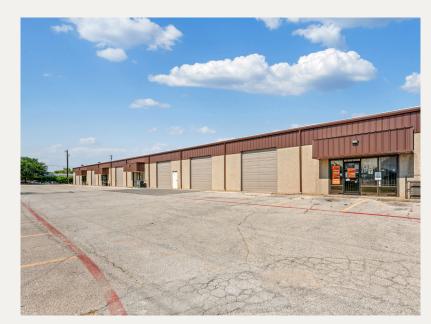

ARY DRIVE ARLINGTON, TX 76015







## LEASE RATE & STRUCTURE Contact Broker

#### PROPERTY FEATURES

- Dock High Door
- Grade Level Doors (12'x12')
- 17' Clear Height
- Built in 1978
- Depth of Building: 60'- 120'
- Column Spacing: 25' x 50'
- "GC" (General Commercial) Zoning
- Favorable Warehouse to Office Ratio

#### **AVAILABILITY**

• Suite A: 4,500 SF

• Suite C: 4,500 SF

Suite F: 12,000 SF

• Suite H: 3,000 SF

• Suite I: 3,000 SF

• Suite J: 3,000 SF

#### LOCATION OVERVIEW

The Subject Property boasts a superb infill location within the market. This multi-tenant Light Industrial building located in Arlington, Texas is just off of Cooper and Hwy 303. Available space with favorable WH to Office ratio from 3,000 SF to 12,000 SF.

### **EXTERIOR PHOTOS**







### EXTERIOR PHOTOS







### FLOOR PLAN

### SUITE A - 4,500 SF



FLOOR PLAN

SUITE F - 12,000 SF w/ 1,200 SF OFFICE



FLOOR PLAN

SUITE H - 3,000 SF w/ 700 SF OFFICE



### FLOOR PLAN

### SUITE I - 3,000 SF w/ 450 SF OFFICE



FLOOR PLAN

SUITE J - 3,000 SF w/ 500 SF OFFICE