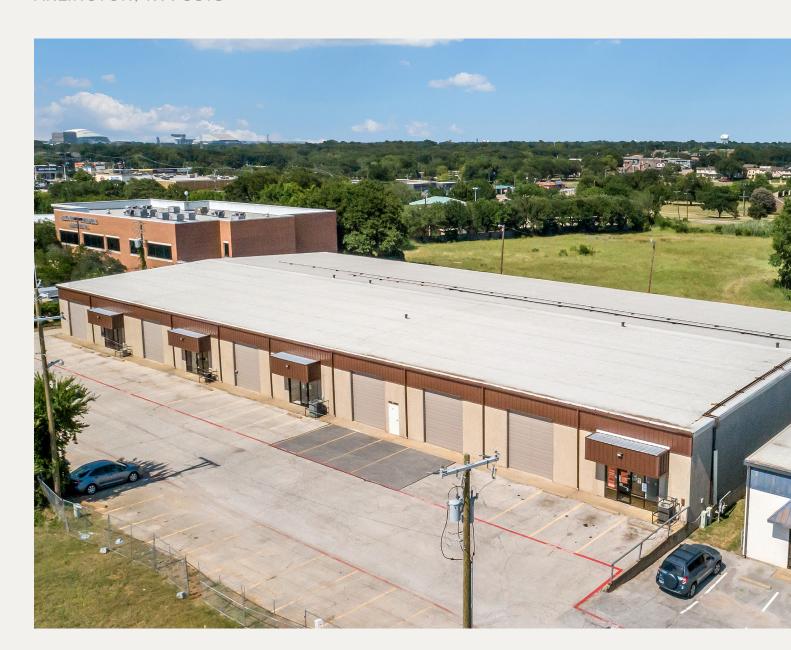

801 SECRETARY DRIVE ARLINGTON, TX 76015

#### LOCATION OVERVIEW

The Subject Property boasts a superb infill location within the market. This multi-tenant Light Industrial building located in Arlington, Texas is just off of Cooper and Hwy 303. Available space with favorable WH to Office ratio from 3,000 SF to 12,000 SF.